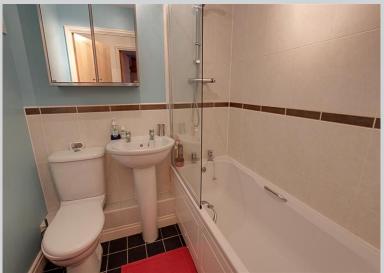

### **Bathroom**

5' 6" x 5' 11" (1.67m x 1.81m)

With tiled flooring, white suite comprising bath with mains shower over, pedestal hand basin and low level W.C, double panel radiator, partially tiled walls and extractor fan.