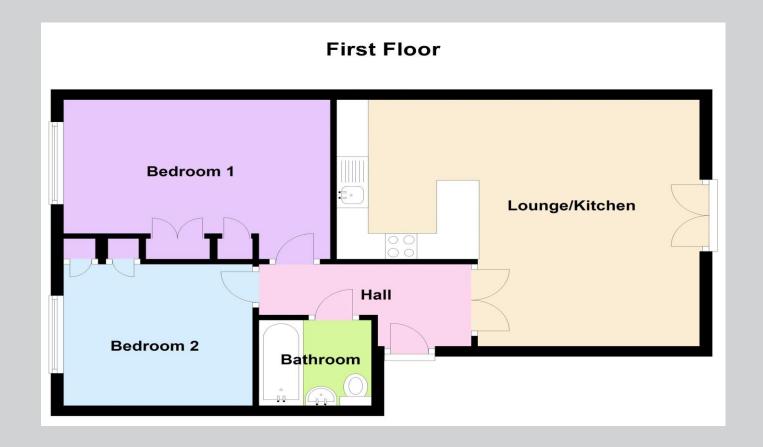

# The property comprises:

## Hall

With wood laminate flooring, double panel radiator and double doors opening into...

## Lounge

15' 9" x 11' 6" (4.81m x 3.51m)

With wood laminate flooring, two double panel radiators, television point, telephone point and Juliet balcony. Open plan into...

#### Kitchen

10' 2" x 6' 9" (3.11m x 2.05m)

With tiled flooring, a range of eye level and base units, rolled work tops with brick effect tiled splash backs, sink/drainer, integrated fridge freezer and washing machine, integrated electric oven and four ring gas hob with extractor hood over.

## **Bedroom 1**

10' 2" x 13' 10" (3.11m x 4.22m)

With double panel radiator, telephone point, double built in wardrobe, storage cupboard with heater and PVCu double glazed window.

## Bedroom 2

9' 1" x 9' 10" (2.76m x 2.99m)

With double panel radiator, television point, single wardrobe, boiler cupboard housing gas combi boiler and PVCu double glazed window.

### **Bathroom**

5' 6" x 5' 11" (1.67m x 1.81m)

With tiled flooring, white suite comprising bath with mains shower over, pedestal hand basin and low level W.C, double panel radiator, partially tiled walls and extractor fan.