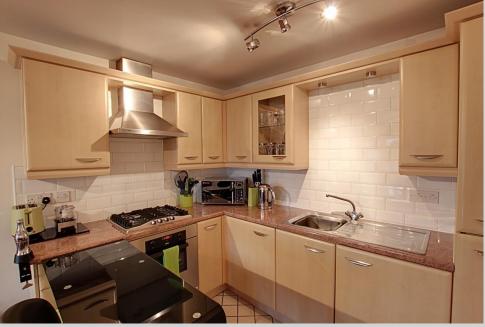

#### Kitchen

10' 2" x 6' 9" (3.11m x 2.05m)

With tiled flooring, a range of eye level and base units, rolled work tops with brick effect tiled splash backs, sink/drainer, integrated fridge freezer and washing machine, integrated electric oven and four ring gas hob with extractor hood over.