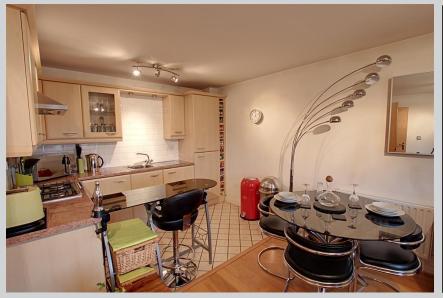

#### Kitchen

10' 2" x 6' 9" (3.11m x 2.05m)

With tiled flooring, a range of eye level and base units, rolled work tops with brick effect tiled splash backs, sink/drainer, integrated fridge freezer and washing machine, integrated electric oven and four ring gas hob with extractor hood over.