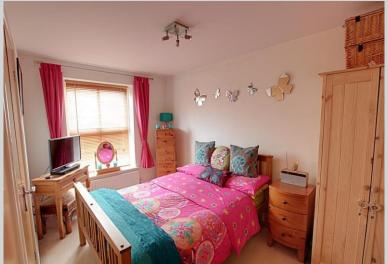

## **Bedroom 1**

10' 2" x 13' 10" (3.11m x 4.22m)

With double panel radiator, telephone point, double built in wardrobe, storage cupboard with heater and PVCu double glazed window.

## Bedroom 2

9' 1" x 9' 10" (2.76m x 2.99m)

With double panel radiator, television point, single wardrobe, boiler cupboard housing gas combi boiler and PVCu double glazed window.