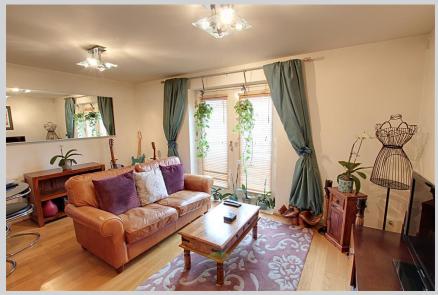

## Lounge

15' 9" x 11' 6" (4.81m x 3.51m)

With wood laminate flooring, two double panel radiators, television point, telephone point and Juliet balcony. Open plan into...