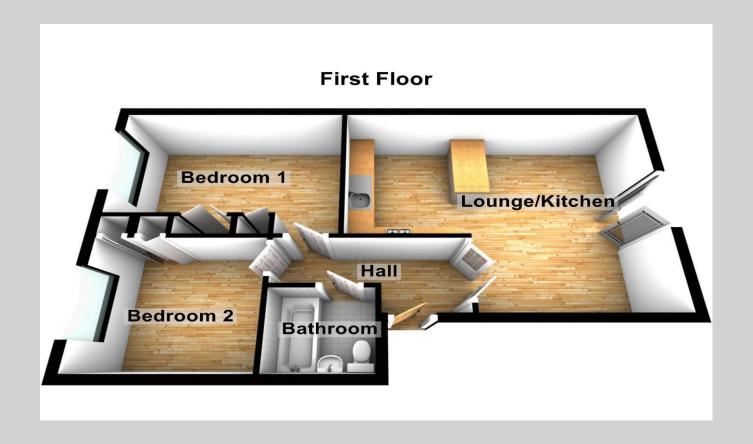

# The property comprises:

## Hall

With wood laminate flooring, double panel radiator and double doors opening into...

## Lounge

15' 9" x 11' 6" (4.81m x 3.51m)

With wood laminate flooring, two double panel radiators, television point, telephone point and Juliet balcony. Open plan into...

#### Kitchen

10' 2" x 6' 9" (3.11m x 2.05m)

With tiled flooring, a range of eye level and base units, rolled work tops with brick effect tiled splash backs, sink/drainer, integrated fridge freezer and washing machine, integrated electric oven and four ring gas hob with extractor hood over.

## **Bedroom 1**

10' 2" x 13' 10" (3.11m x 4.22m)

With double panel radiator, telephone point, double built in wardrobe, storage cupboard with heater and PVCu double glazed window.

## Bedroom 2

9' 1" x 9' 10" (2.76m x 2.99m)

With double panel radiator, television point, single wardrobe, boiler cupboard housing gas combi boiler and PVCu double glazed window.

### **Bathroom**

5' 6" x 5' 11" (1.67m x 1.81m)

With tiled flooring, white suite comprising bath with mains shower over, pedestal hand basin and low level W.C, double panel radiator, partially tiled walls and extractor fan.