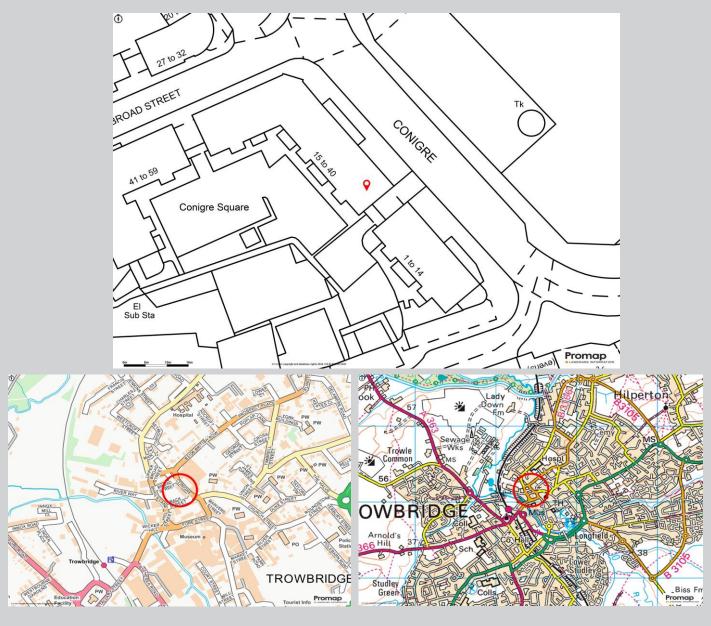

#### Situation

The property is situated close to many local amenities including Trowbridge railway station and the town centre, providing excellent shopping and leisure facilities, a multiplex cinema, numerous pubs and restaurants.

Access to London by train is direct via Westbury (approx 5 miles) and indirect via Trowbridge. The World Heritage City of Bath is just 15 miles away, famed for its shopping, period buildings and many places of cultural interest.

Alteet, Trowbridge, Wiltshire, BA14 8ER